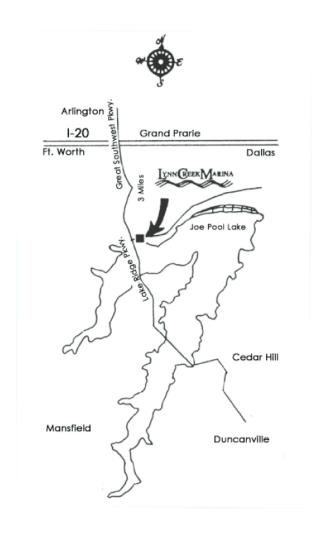

Don't miss this one—Joe Pool is full and clean!

MAP & DIRECTIONS ON BACK

### GREAT SOUTHWEST PARKWAY IS EXIT #454 OFF OF INTERSTATE 20.

#### LYNN CREEK MARINA - JOE POOL LAKE 5700 LAKE RIDGE PKWY. GRAND PRAIRIE, TEXAS 75052 PH. 817.640.4200 FAX 817.640.4253